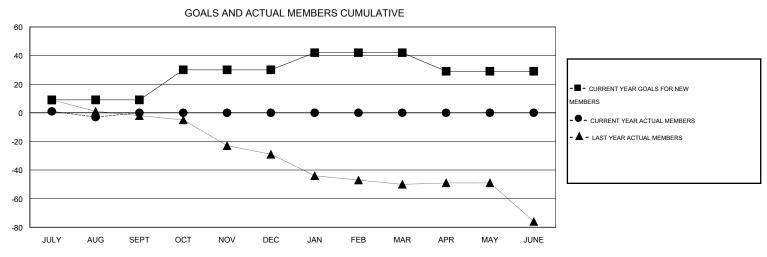

0

JULY

AUG

SEPT

OCT

NOV

DEC

JAN

FEB

MAR

APR

MAY

JUNE

## MONTHLY MEMBERSHIP PROGRESS REPORT

District 9 EC

Results as of: 8/31/2016

GMT: Judy Hankom LOCATION IOWA GMT CA 1







| DROPPED CLUBS: 0 |    | 11 CLUBS OF 45 ADDED 1 OR MORE<br>NEW MEMBERS | GENDER DISTRIBUTION  MALE 993 (72.48%) |              |     |
|------------------|----|-----------------------------------------------|----------------------------------------|--------------|-----|
| DROPPED MEMBERS  |    |                                               | FEMALE                                 | 377 (27.52%) |     |
| DECEASED         | 3  | CLICK HERE FOR HEALTH                         |                                        |              |     |
| CLUB CANCELLED   | 0  | ASSESSMENT DATA                               | FAMILY UNIT MEMBERS                    |              | 341 |
| OTHER            | 24 |                                               | HEAD OF HOUSEHOLD                      |